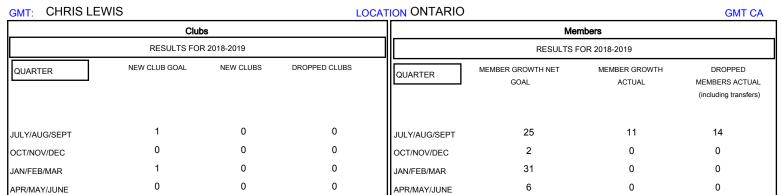

## MONTHLY MEMBERSHIP PROGRESS REPORT

## District A 5

Results as of: 08/31/2018







| DROPPED CLUBS: 0  DROPPED MEMBERS |    | 4 CLUBS OF 53 ADDED 1 OR MORE NEW MEMBERS  | GENDER DISTRIBUTION  MALE 707 (58.19%)  FEMALE 508 (41.81%)  Women Percentage Fiscal Year Goal: 48% |     |
|-----------------------------------|----|--------------------------------------------|-----------------------------------------------------------------------------------------------------|-----|
| DECEASED                          | 1  | CLICK HERE FOR CUMULATIVE  MEMBERSHIP DATA | TOTAL FAMILY UNIT MEMBERS 2                                                                         | 222 |
| CLUB CANCELLED                    | 0  |                                            |                                                                                                     | 110 |
| OTHER