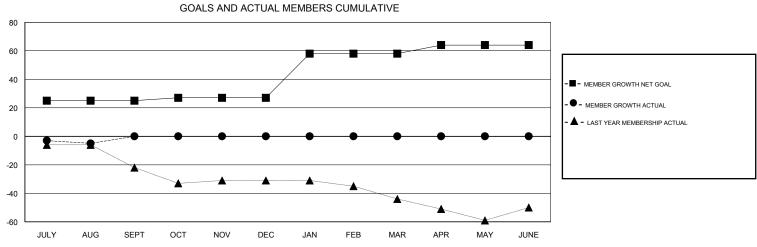

## MONTHLY MEMBERSHIP PROGRESS REPORT

## District A 5

Results as of: 08/31/2018







| DROPPED CLUBS: 0  DROPPED MEMBERS |    | 4 CLUBS OF 53 ADDED 1 OR MORE NEW MEMBERS  | GENDER DISTRIBUTION  MALE 707 (58.19%)  FEMALE 508 (41.81%)  Women Percentage Fiscal Year Goal: 48% |     |
|-----------------------------------|----|--------------------------------------------|-----------------------------------------------------------------------------------------------------|-----|
| DECEASED                          | 1  | CLICK HERE FOR CUMULATIVE  MEMBERSHIP DATA | TOTAL FAMILY UNIT MEMBERS 2                                                                         | 222 |
| CLUB CANCELLED                    | 0  |                                            |                                                                                                     | 110 |
| OTHER